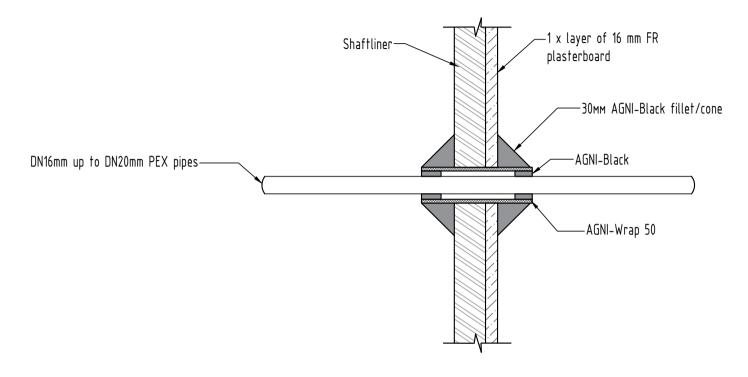

## **Step-by-step installation instructions:**

- 1. Ensure the aperture is free from dust and debris.
- 2. Insert one revolution of AGNI-Wrap 50 (20mm inside & 30mm outside the wall) into the annular gap each side of the wall.
- 3. Apply 10mm deep AGNI-Black between AGNI-Wrap 50 and the pipe, finishing flush with the edge of the AGNI-Wrap 50.
- 4. Apply 30mm x 30mm AGNI-Black fillet/cone around the AGNI-Wrap.

| 100   | hnica | l los | tormai | tion. |
|-------|-------|-------|--------|-------|
| - 100 | пппа  |       |        |       |

| Substrate               | Min. 25mm Shaftliner & 16mm fire-rated plasterboard wall (Shaftwall system) |
|-------------------------|-----------------------------------------------------------------------------|
| Service range           | From DN16mm up to DN20mm PEX pipes                                          |
| Annular gap             | 4.6-8.3mm                                                                   |
| AGNI-Products           | AGNI-Wrap 50, AGNI-Black                                                    |
| Protection installation | From both sides of the wall                                                 |

8 Clare St Bayswater VIC 3153, AUSTRALIA www.agnitek.com.au

Disclaimer

Date 21.04.2025

System ID# FC452

| Technical Information   |                                                                             |
|-------------------------|-----------------------------------------------------------------------------|
| Substrate               | Min. 25mm Shaftliner & 16mm fire-rated plasterboard wall (Shaftwall system) |
| Service range           | From DN16mm up to DN20mm PEX pipes                                          |
| Annular gap             | 4.6-8.3mm                                                                   |
| AGNI-Products           | AGNI-Wrap 50, AGNI-Black                                                    |
| Protection installation | From both sides of the wall                                                 |